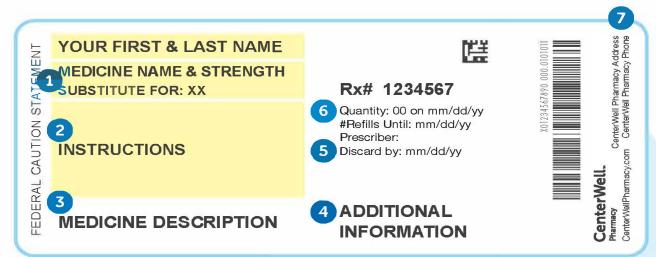

## Our prescription labels are designed to put the information you need right at your fingertips.

- 1. Name of brand medicine.
- 2. Directions on how you should take your medicine.
- **3.** A physical description of your medicine, including its color, shape, and pill imprints.
- 4. Safety information related to your medicine.

## 5. The medicine's expiration date.

- 6. Prescription information, including unique Rx number, quantity dispensed, number of refills, and the provider.
- 7. Prescriptions, or a portion of your prescription(s), may be processed at any CenterWell Pharmacy location—this location is the pharmacy that dispensed your medicine.